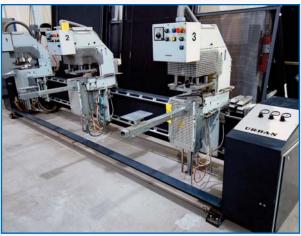

## VINYL WELDERS & SEAM CLEANERS

URBAN AKS 5310/3-LDLDL 3-POINT VINYL WELDER, PANELWARE CONTROL, 230/400V, 50HZ, 9KW, 13A, S/N 53064 (LOCATED AT 1200 STELLAR DRIVE, NEWMARKET, ON)

URBAN AKS 3710 SINGLE POINT CORNER WELDER, 2X220V, 50HZ, 4KW, 16A, S/N 3747 (LOCATED AT 1180 RINGWELL DRIVE, NEWMARKET, ON)