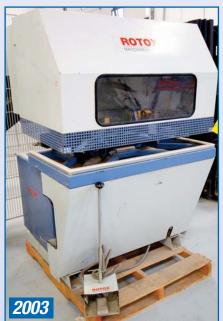

#### Note: Equipment Located at 1200 Stellar Drive, Newmarket, ON

**STURTZ** SE-4AS-TC SINGLE HEAD CORNER CLEANER

**ELUMATEC SC-610 PROFILE PROCESSING CENTER** 

**ROTOX** KPA 373 SINGLE HEAD CORNER CLEANER

2003 **STURTZ** SE-4AS-TC SINGLE HEAD CORNER CLEANER, DIGITAL CONTROL, 400V/50HZ, 20A, S/N 96015 (LOCATED AT 1200 STELLAR DRIVE, NEWMARKET, ON)

ELUMATEC 180/WP-3RU SINGLE HEAD CORNER CLEANER, 3,400 RPM, 230V, 3PH, 60HZ, 5.5A, S/N 2009 (LOCATED AT 1180 RINGWELL DRIVE, NEWMARKET, ON)

STURTZ WP/4AS/NC SINGLE HEAD CORNER CLEANER, DIGITAL CONTROL, 3N/PE/60HZ, 400V, 20A, S/N 95011 (LOCATED AT 1180 RINGWELL DRIVE, NEWMARKET, ON)

2001 ELUMATEC TV-873 TRANSOM-CLEANER, JETTER DIGITAL CONTROL, 3-400/N, 10A, 50HZ, S/N 005, AC SERVO MOTORS JL 3 (LOCATED AT 1180 RINGWELL DRIVE, NEWMARKET, ON) 2003 ROTOX KPA 373 SINGLE HEAD CORNER CLEANER, 10A, 220V, 60HZ, S/N 373-6110 (LOCATED AT 1180