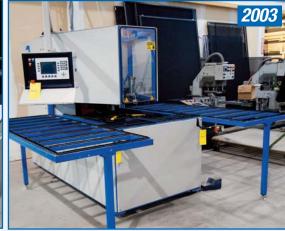

URBAN AKS 1400 FTI VERTICAL 4-POINT CORNER WEI DER

STURTZ SE-4AS-TC SINGLE HEAD CORNER CLEANER

**ELUMATEC** SC-610 PROFILE PROCESSING CENTER

URBAN AKS 5310/3-LDLDL 3-POINT VINYL WELDER

## PROFILE PROCESSING CENTER

ELUMATEC SC-610 PROFILE PROCESSING CENTER, S/N 670021, 120M/MIN POSITIONING SPEED, UP TO 6.5M BAR LENGTHS, 550MM SAWBLADE DIAMETER, AUTO INFEED/TRANSFER CONVEYORS, OUTFEED/OFFLOAD CONVEYOR, BECKHOFF DIGITAL CONTROL, 2,800 RPM, 400V, 50HZ, 26KW, SAFETY FENCING, DUST COLLECTION SYSTEM, SCRAP REMOVAL CONVEYOR, CONTROL PANELS, ETC. (LOCATED AT 1200 STELLAR DRIVE, NEWMARKET, ON)