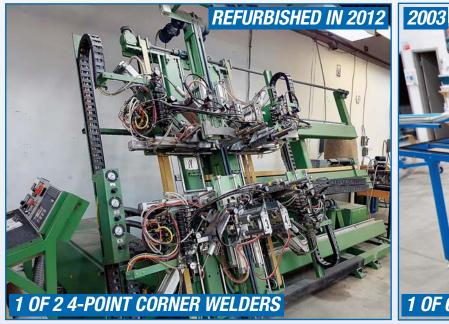

#### 4-POINT CORNER WELDERS

URBAN AKS 1400 ETL VERTICAL 4-POINT VINYL CORNER WELDER (REFURBISHED IN 2012), 22/380V, 3 PHASE, WELDING DIMENSIONS: 340-2,560MM X AXIS, 310-1,590MM Y AXIS (LOCATED AT 2292 RUE DE LA PROVINCE, LONGUEUIL, QC) 2004 LEMUTH VKS VERTICAL 4-POINT VINYL CORNER WELDER, 220/380V, 3 PHASE, WELDING DIMENSIONS: 400-3,500MM X AXIS, 400-2,500MM Y AXIS (LOCATED AT 2292 RUE DE LA PROVINCE, LONGUEUIL, QC)