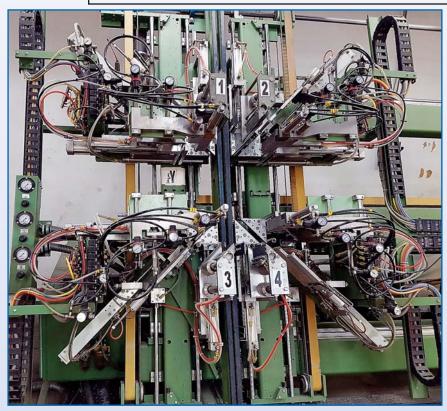

#### 4-POINT CORNER WELDERS

URBAN AKS 1400 ETL VERTICAL 4-POINT VINYL CORNER WELDER (REFURBISHED IN 2012), 22/380V, 3 PHASE, WELDING DIMENSIONS: 340-2,560MM X AXIS, 310-1,590MM Y AXIS (LOCATED AT 2292 RUE DE LA PROVINCE, LONGUEUIL, QC) 2004 LEMUTH VKS VERTICAL 4-POINT VINYL CORNER WELDER, 220/380V, 3 PHASE, WELDING DIMENSIONS: 400-3,500MM X AXIS, 400-2,500MM Y AXIS (LOCATED AT 2292 RUE DE LA PROVINCE, LONGUEUIL, QC)