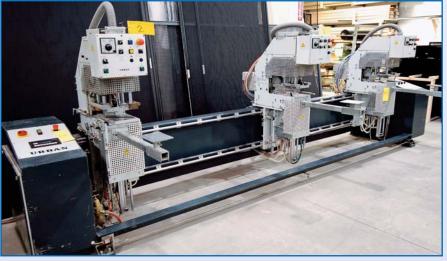

## VINYL WELDERS & SEAM CLEANERS

URBAN AKS 5310/3-LDLDL 3-POINT VINYL WELDER, PANELWARE CONTROL, 230/400V, 50HZ, 9KW, 13A, S/N 53064 (LOCATED AT 1200 STELLAR DRIVE, NEWMARKET, ON)

URBAN AKS 3710 SINGLE POINT CORNER WELDER, 2X220V, 50HZ, 4KW, 16A, S/N 3747 (LOCATED AT 1180 RINGWELL DRIVE, NEWMARKET, ON)