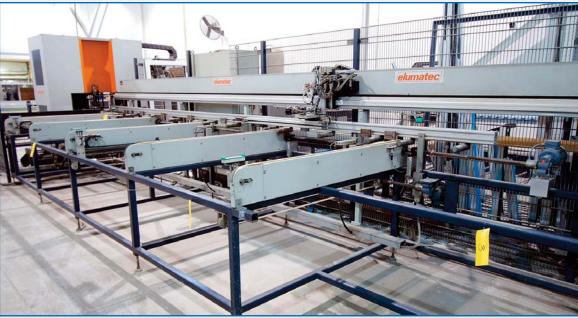

#### 4-POINT CORNER WELDERS

URBAN AKS 1400 ETL VERTICAL 4-POINT VINYL CORNER WELDER (REFURBISHED IN 2012), 22/380V, 3 PHASE, WELDING DIMENSIONS: 340-2,560MM X AXIS, 310-1,590MM Y AXIS (LOCATED AT 2292 RUE DE LA PROVINCE, LONGUEUIL, QC) 2004 LEMUTH VKS VERTICAL 4-POINT VINYL CORNER WELDER, 220/380V, 3 PHASE, WELDING DIMENSIONS: 400-3,500MM X AXIS, 400-2,500MM Y AXIS (LOCATED AT 2292 RUE DE LA PROVINCE, LONGUEUIL, QC)