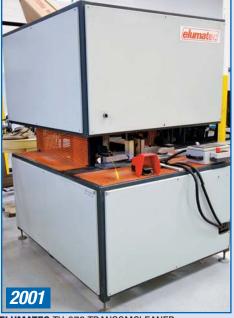

**ELUMATEC** TV-873 TRANSOMCLEANER

MACHINE

STURTZ WP/4AS/NC SINGLE HEAD CORNER CLEANER, DIGITAL CONTROL, 3N/PE/60HZ, 400V, 20A, S/N 95011 (LOCATED AT 1180 RINGWELL DRIVE, NEWMARKET, ON)

2001 ELUMATEC TV-873 TRANSOM-CLEANER, JETTER DIGITAL CONTROL, 3-400/N, 10A, 50HZ, S/N 005, AC SERVO MOTORS JL 3 (LOCATED AT 1180 RINGWELL DRIVE, NEWMARKET, ON) 2003 ROTOX KPA 373 SINGLE HEAD CORNER CLEANER, 10A, 220V, 60HZ, S/N 373-6110 (LOCATED AT 1180