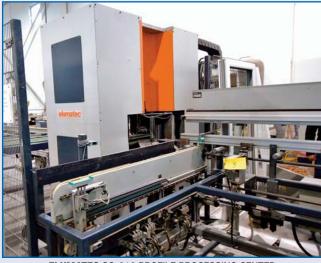

## PROFILE PROCESSING CENTER

ELUMATEC SC-610 PROFILE PROCESSING CENTER, S/N 670021, 120M/MIN POSITIONING SPEED, UP TO 6.5M BAR LENGTHS, 550MM SAWBLADE DIAMETER, AUTO INFEED/TRANSFER CONVEYORS, OUTFEED/OFFLOAD CONVEYOR, BECKHOFF DIGITAL CONTROL, 2,800 RPM, 400V, 50HZ, 26KW, SAFETY FENCING, DUST COLLECTION SYSTEM, SCRAP REMOVAL CONVEYOR, CONTROL PANELS, ETC. (LOCATED AT 1200 STELLAR DRIVE, NEWMARKET, ON)