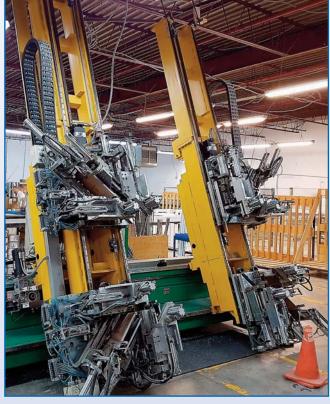

#### 4-POINT CORNER WELDERS

URBAN AKS 1400 ETL VERTICAL 4-POINT VINYL CORNER WELDER (REFURBISHED IN 2012), 22/380V, 3 PHASE, WELDING DIMENSIONS: 340-2,560MM X AXIS, 310-1,590MM Y AXIS (LOCATED AT 2292 RUE DE LA PROVINCE, LONGUEUIL, QC) 2004 LEMUTH VKS VERTICAL 4-POINT VINYL CORNER WELDER, 220/380V, 3 PHASE, WELDING DIMENSIONS: 400-3,500MM X AXIS, 400-2,500MM Y AXIS (LOCATED AT 2292 RUE DE LA PROVINCE, LONGUEUIL, QC)